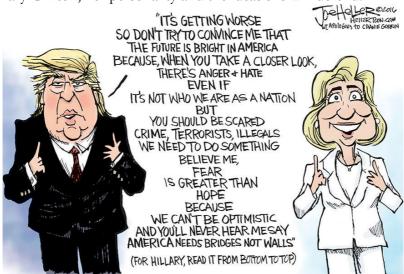

## B. According to the following cartoon, what can you say of:

- 1. Donald Trump, his personality and the ideas he will defend?
- 2. Hillary Clinton, her personality and the ideas she will defend?