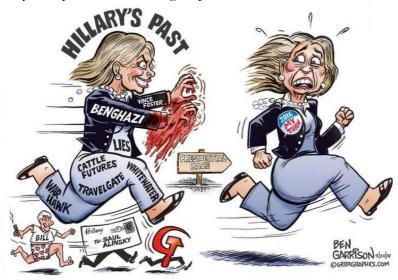

## WORKING ON CARTOONS – GROUP A

**A.** What message does the following cartoon convey? Get ready to report to the other group.