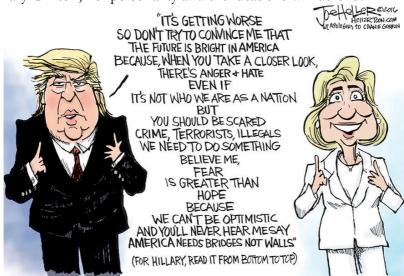

## B. According to the following cartoon, what can you say of:

- 1. Donald Trump, his personality and the ideas he will defend?
- 2. Hillary Clinton, her personality and the ideas she will defend?